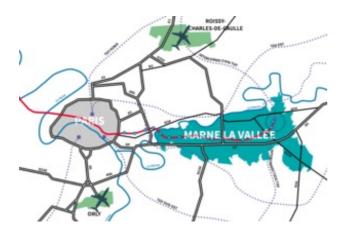

For your short, medium and long-term stays you will find in Serris different hotels and over 30 restaurants

By TGV, Thalis, Eurostar or Ouigo, by RER A (Val d'Europe Serris-Montévrain station), by road with direct access to motorway A4 or by plane from Charles de Gaulle Airport (30 minutes drive away or by train to Chessy station), nothing is more easy than coming to Serris