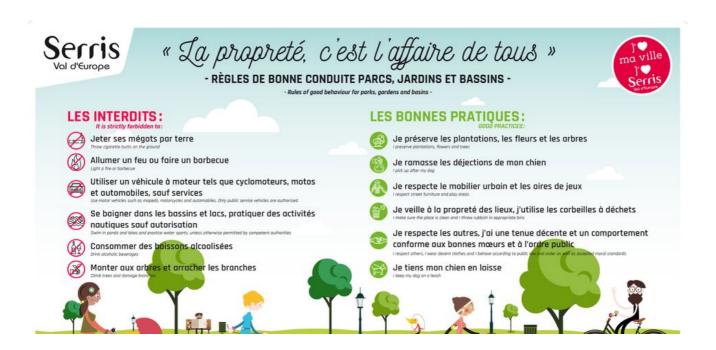

## Rules of good behaviour for parks, gardens and basins

## It is strictly forbidden to:

- >Throw cigarette butts on the ground
- > Light a fire or barbecue
- > Use motor vehicles such as mopeds, motorcycles and automobiles. Only public service vehicles are authorised.
- > Swim in ponds and lakes and practice water sports, unless otherwise permitted by competent authorities
- > Drink alcoholic beverages
- >Climb trees and damage branches

## **Good practices:**

- > I preserve plantations, flowers and treesI
- >pick up after my dog
- > I respect street furniture and play areas
- I make sure the place is clean and I throw rubbish in appropriate bins
- > I respect others, I wear decent clothes and I behave according to public law and order as well as accepted moral standards
- > I keep my dog on a leash